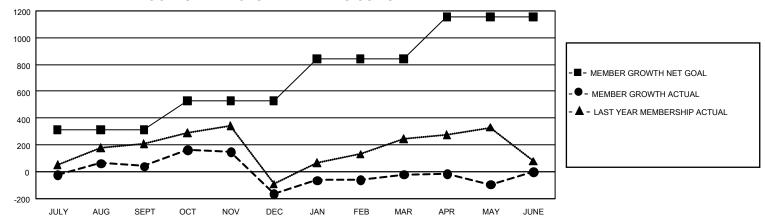

## GOALS AND ACTUAL MEMBERS CUMULATIVE

| DROPPED CLUBS: 17 |       | 201 CLUBS OF 284 ADDED 1<br>OR MORE NEW MEMBERS | GENDER DISTRIBUTION                  |                |  |
|-------------------|-------|-------------------------------------------------|--------------------------------------|----------------|--|
|                   |       |                                                 | MALE                                 | 4,017 (55.09%) |  |
|                   |       |                                                 | FEMALE                               | 3,267 (44.80%) |  |
| DROPPED MEMBERS   |       |                                                 | NON BINARY                           | 1 (0.01%)      |  |
| DECEASED          | 29    |                                                 | PREFER NOT TO ANSWER                 | 7 (0.10%)      |  |
| CLUB CANCELLED    | 210   |                                                 | TOTAL FAMILY UNIT MEMBERS 1,8        |                |  |
| OTHER             | 1,043 | CLICK HERE FOR                                  | ,                                    |                |  |
| TOTAL             | 1,282 | CUMULATIVE MEMBERSHIP  DATA                     | FAMILY MEMBERS PAYING HALF DUES 1,09 |                |  |