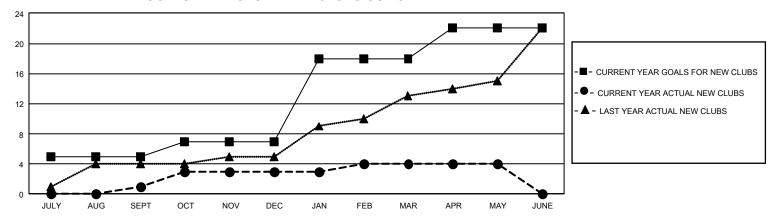

# GMT Constitutional Area 8, Group E

REPORT DOES NOT INCLUDE CLUBS IN UNDISTRICTED AREAS.

| Clubs RESULTS FOR 2023-2024 |    |   |   | Members RESULTS FOR 2023-2024 |     |     |     |
|-----------------------------|----|---|---|-------------------------------|-----|-----|-----|
|                             |    |   |   |                               |     |     |     |
| JULY/AUG/SEPT               | 15 | 1 | 4 | JULY/AUG/SEPT                 | 313 | 476 | 345 |
| OCT/NOV/DEC                 | 6  | 2 | 8 | OCT/NOV/DEC                   | 215 | 385 | 557 |
| JAN/FEB/MAR                 | 33 | 1 | 0 | JAN/FEB/MAR                   | 313 | 384 | 219 |
| APR/MAY/JUNE                | 12 | 0 | 5 | APR/MAY/JUNE                  | 313 | 101 | 161 |

## GOALS AND ACTUAL NEW CLUBS CUMULATIVE



## GOALS AND ACTUAL MEMBERS CUMULATIVE



| DROPPED CLUBS: 17 |       | 201 CLUBS OF 284 ADDED 1<br>OR MORE NEW MEMBERS | GENDER DISTRIBUTION                  |                |  |
|-------------------|-------|-------------------------------------------------|--------------------------------------|----------------|--|
|                   |       |                                                 | MALE                                 | 4,017 (55.09%) |  |
|                   |       |                                                 | FEMALE                               | 3,267 (44.80%) |  |
| DROPPED MEMBERS   |       |                                                 | NON BINARY                           | 1 (0.01%)      |  |
| DECEASED          | 29    |